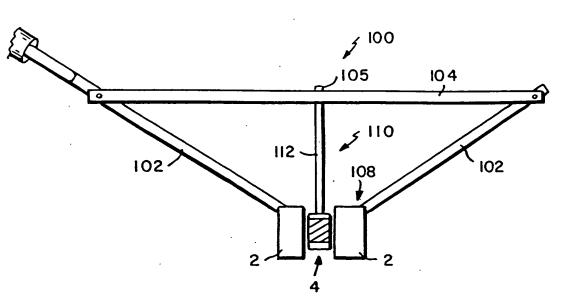

FIG. 2A



FIG.2B











FIG.3B





·. .

FIG.3C



FIG.3D



ւթու նորկ գլուս այցու այցու այու կլուս գլուս գլուս այն անց գնու հետ կուն այցու թու եռոն հետը չեռ էթու ուսեն ուսեն ուսեն հուլի երուն էրուն չեր հետն ենչոն չեր





FIG.5B







FIG.6A



ոքու քուկ մուս երու պատուպետ ոս ընտու քուն տարել երուկ մուն կուն Դես երոյի մեստ էլու էլու էլու էլու ծունի ոսի մեստ իեսի էլու ենսին դես եր

8/16





سوال المراقبة المراقب المراقبة الم 9/16  $160^{160^{\circ}}$   $19^{19^{\circ}}$   $406^{404}$   $406^{404}$   $412^{408}$   $408^{400}$   $161^{\circ}$  $160^{\circ}$ 

2

FIG. 7C

10/019265



منية فليبة أقريب مالا الرية بسية فلاس الأسمار من الإسلام الله منها الاسمار الم



10/16

• • • •



FIG. 9

FIG. 10



FIG. IIA



معلم والاعلى والله معلم واللافع والله والله المعلم والله معلم معلم وال